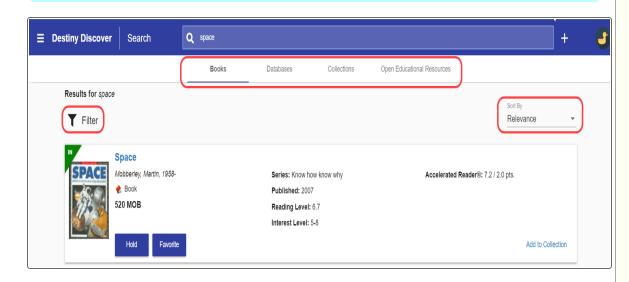

From search results, you can narrow or sort your search, see if a resource is available and more. Search results are organized by tabs that reflect the material type.

To narrow or sort your search results:

- Click **T** Filter, and then select the appropriate drop-downs.
- Use the **Sort by:** drop-down to change the sort order.

Note: To see information about a specific search result, click its title or cover image.

#### Explore the search results tabs:

**Books:** All print books and other physical materials, as well as eBooks, audiobooks Lightbox and interactive eBooks.

What is Lightbox? Lightbox is a multimedia educational space for schools that incorporates videos, Google Maps, worksheets, audio, quizzes and more to provide a full digital learning experience for schools. To try it, go to: http://k12.follett.com/lightbox-demo