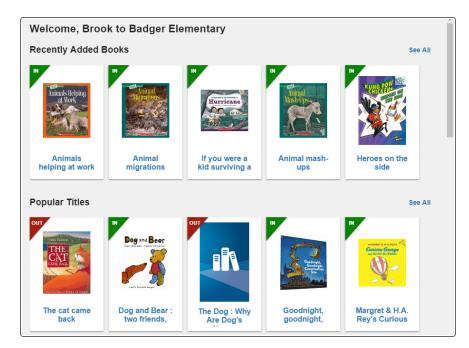

**Note:** The ribbons that appear are based on the library resources your school has and how the homepage was customized.

- Recently Added Books: Lets you view the newest 15 books that have been added to your collection.
- Popular Titles: Displays the 10 most popular books read at your school.
- **Topics**: Shows topics or genres (such as fairy tales, biography, sports), which you can select to perform a predefined search.
- **eBooks:** Includes all eBooks in your collection.
- Interactive eBooks: Shows all interactive eBooks in your collection, including Lightbox™.
- Audiobooks: Includes audiobooks in your collection.
- Lightbox: Displays all Lightbox titles in your collection.
- **Collections:** Includes groups of curated resources from Collections by Destiny that are shared with your school or district.
- Links: Includes links to One Search<sup>™</sup> databases and custom links.