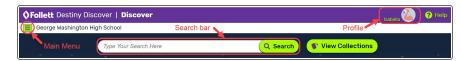

|

### Next Steps

For more information on setting up versions, visit Follett Community or Destiny Discover Help.

## Navigate the Homepage

You can start discovering your library's resources right from the homepage.

Note: Homepage navigation varies based on the display version selected by your school:

- Standard (blue-themed design)
- Simplified (varied themes: aquarium, space, kids outside or bookfair)

#### Use the top toolbar

Access the top toolbar from any page.

#### Standard view



#### Simplified view (color scheme varies based on theme)



- Use the Main Menu to access a variety of functions, Help or to log out.
- Use the Search bar to search for library resources.
- Access and edit your Profile.

**Note:** In the Simplified view, if you have appropriate permissions, you can use the **Profile** dropdown to access **My Stuff** (Checkouts, Holds, Fines, Favorites, History). Notes 👗

#### **Browse the ribbons**

#### Standard view



#### Simplified view



Browse the ribbons for a quick way to explore some of your library's featured resources. Depending on your view, click **See All** or scroll to access all the resources in a category.

**Note:** The ribbons that appear are based on the library resources your school has and how the homepage was customized.

- Recently Added Books: Lets you view the newest 15 books that have