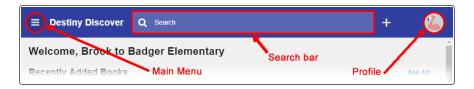

#### Simplified view (color scheme varies based on theme)

- Use the Main Menu to access a variety of functions, Help or to log out.
- Use the Search bar to search for library resources.
- Access and edit your Profile.

**Note:** In the Simplified view, if you have appropriate permissions, you can use the **Profile** dropdown to access **My Stuff** (Checkouts, Holds, Fines, Favorites, History). Notes 👗