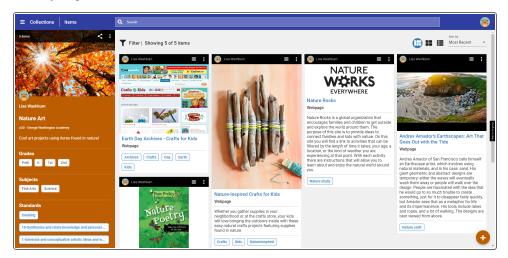

**Collections:** Collections by Destiny creates new, collaborative ways to share free and purchased resources – with anyone, at any time. Each collection can include webpages, videos, documents and much more! It's easy to share collections publicly within your district/school or with only a few people. Or, keep them just for you.

Collections is where librarians, teachers and curriculum staff save and organize resources. You can create a collection for anything, and there is no limit to how many collections you can create in a single Destiny account. Share them with Destiny and non-Destiny users.

When you go to a collection, it looks like this:

Add a resource to a collection right from the search results:

|            | Shape me a rhyme : nature's forms in poetr | у                   |            |                   |
|------------|--------------------------------------------|---------------------|------------|-------------------|
| SHAPE      | Yolen, Jane.                               | Published: 2015     | Lexile: OL |                   |
| ME A RHYMI | 😢 Book                                     | Reading Level: 4.3  |            |                   |
|            |                                            | Interest Level: 3-6 |            |                   |
|            | Favorile                                   |                     |            | Add to Collection |