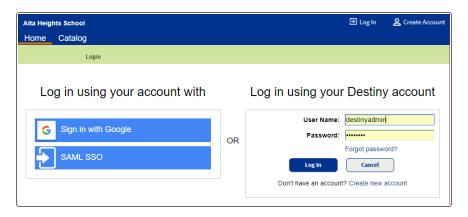

## Log In to Destiny

A logged-in Destiny user has access to more Destiny features and functionality.

#### To log in to a specific school, use the following instructions:

- 1. From the district welcome page, click your school name.
- 2. Click Log In. The Login page appears.

3. Do one of the following:

| If you want to                                                                    | Then                                                                            |
|-----------------------------------------------------------------------------------|---------------------------------------------------------------------------------|
| Log in to Destiny using a single sign-on<br>(SSO) with Google or another protocol | Click the appropriate field, and type in your credentials.                      |
| Log in with your Destiny user name and password                                   | Type your <b>User Name</b> and <b>Password</b> , and then click <b>Log In</b> . |

If you are logging in as a Destiny Administrator or another district-level user, use the following steps:

- 1. From the district welcome page, click **Log In**.
- 2. Type your User Name and Password, and then click Log In.