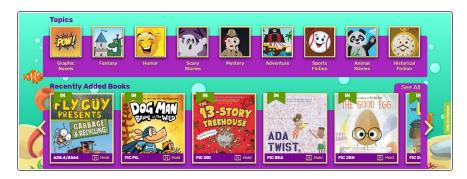

**Note:** The ribbons that appear are based on the library resources your school has and how the homepage was customized.

- Recently Added Books: Lets you view the newest 15 books that have been added to your collection.
- Popular Titles: Displays the 10 most popular books read at your school.
- **Topics**: Shows topics or genres (such as fairy tales, biography, sports), which you can select to perform a predefined search.
- **eBooks:** Includes all eBooks in your collection.
- Interactive eBooks: Shows all interactive eBooks in your collection, including Lightbox™.
- Audiobooks: Includes audiobooks in your collection.
- Lightbox: Displays all Lightbox titles in your collection.
- **Collections:** Includes groups of curated resources from Collections by Destiny that are shared with your school or district.
- Links: Includes links to One Search<sup>™</sup> databases and custom links.