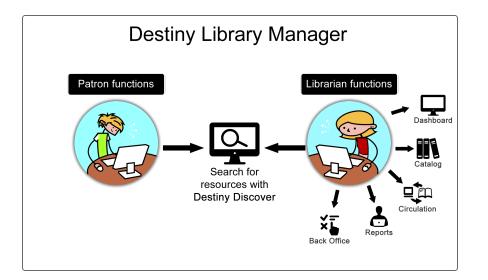

## Description

From its thorough and flexible tracking of your library's resources and insightful reports, to its engaging and easy-to-use discovery interface for students, Destiny Library Manager is a complete library management system. It's accessible anywhere, 24/7, helping strengthen the bond between the library, classroom and home.

## **Overview**

Destiny Library Manager helps you efficiently complete day-to-day tasks in a way that works best for your school with:

- Quick and accurate methods of adding new materials to your catalog.
- Easy resource checkout, checkin and tracking.
- Several pre-configured and customizable reports to quickly gather data on outstanding fines, collection areas that need weeding and statistics information for administrators.

Library Manager's search interface, Destiny Discover, lets patrons view your library's print and digital resources. With a single search, you can find books, eBooks, audiobooks, database resources and more. Destiny Discover is available at school or on-the-go on any device via a web browser.