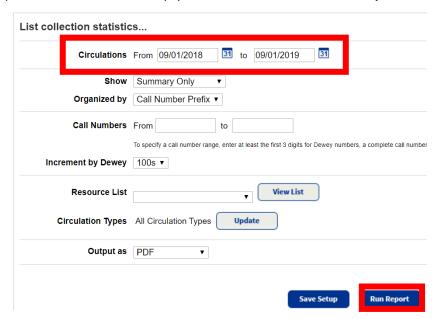

## **Statistics**

5. For last year's annual circulation data, input the dates **From: 9/01/2018 To: 9/01/2019**. Leave pre-selected items and empty fields as is, and click the **Run Report** button.

6. Click **Refresh List** until report Status of changes from **Pending** to **Completed**.