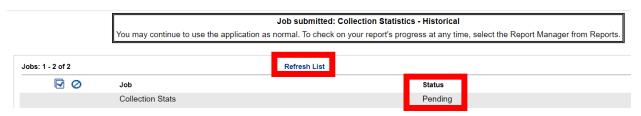

## **Statistics**

5. For last year's annual circulation data, input the dates **From: 9/01/2018 To: 9/01/2019**. Leave pre-selected items and empty fields as is, and click the **Run Report** button.

6. Click **Refresh List** until report Status of changes from **Pending** to **Completed**.

7. Click **View** once report Status shows **Completed**.

8. The **whole number** shown under **Circulations** is the **total number of circulations** during the last year. The number in brackets identifies the **percentage of total annual circulation**. Record these numbers in the designated columns for each range on the **Collection Analysis by Category** chart.