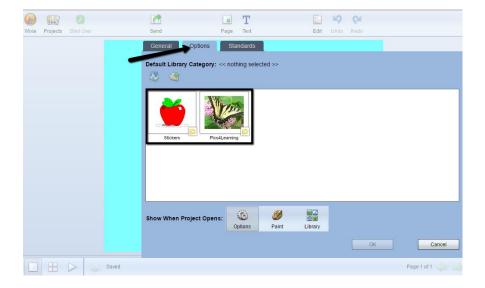

Select the **Options** tab on the **Project Information** window. Here teachers can select the **Default Library Category** students will see when they open an activity.

Teachers can select options from within the **Stickers** or **Pics4Learning** folders.