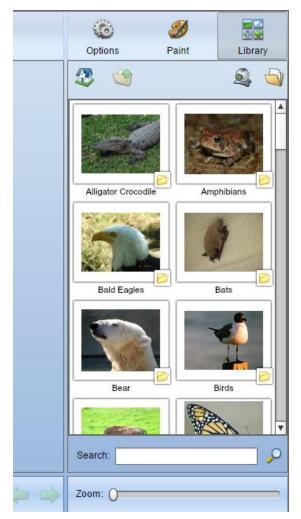

Once a set of folders or images has been selected it will become the **Default Library Category** students see when they open the activity.

Student view of library when they open the activity.

**Options** is the default section that is displayed when an activity is opened. Teachers can also **Paint** or **Library** to open as a default option on the toolbar.