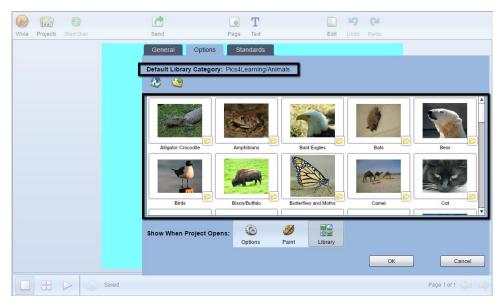

Once a set of folders or images has been selected it will become the **Default Library Category** students see when they open the activity.

Student view of library when they open the activity.

**Options** is the default section that is displayed when an activity is opened. Teachers can also **Paint** or **Library** to open as a default option on the toolbar.