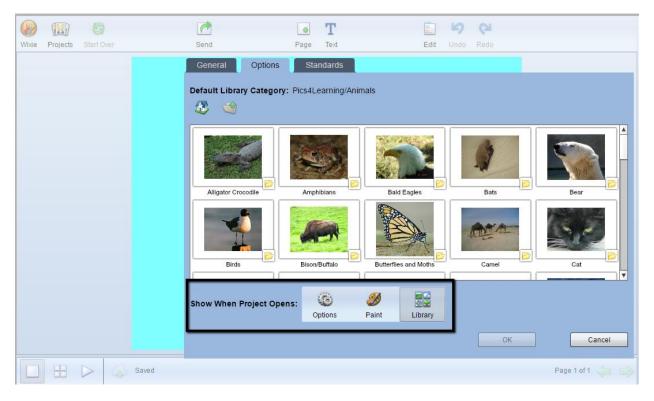

Select the **Options** tab on the **Project Information** window. Here teachers can select the **Default Library Category** students will see when they open an activity.

Teachers can select options from within the **Stickers** or **Pics4Learning** folders.

Once a set of folders or images has been selected it will become the **Default Library Category** students see when they open the activity.

Student view of library when they open the activity.

**Options** is the default section that is displayed when an activity is opened. Teachers can also **Paint** or **Library** to open as a default option on the toolbar.